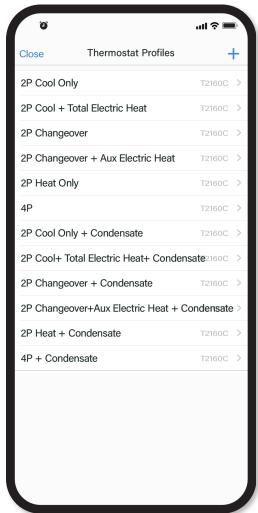

# **IEC Configurator App**

Establish Wi-Fi connection on your thermostat and create profiles for quick system configuration (Ex: 2 Pipe with Occupancy Sensor)

### **Global Changes**

- Push changes globally to all selected thermostats
  - Temperature
  - Mode
  - Time period schedules
  - Holidays
- Create system profiles for quick thermostat configuration
- Create viewing/control permissions for other Skyport users