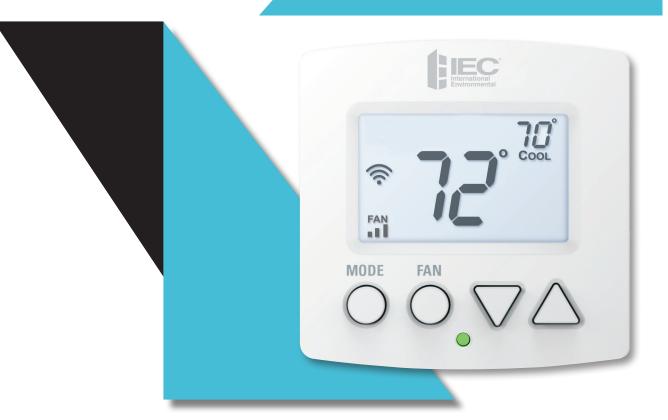

# **Venture Wi-Fi Thermostat**

#### **Features**

#### **Your Benefits**

- Retrofit application minimal wiring required
- Free IEC Configurator App for Wi-Fi set up
- IEC Service configures the customer Skyport account
- Thermostats added to account, configured, and named
- Wi-Fi enabled
- Free IEC Skyport web portal and mobile app
- Light BMS capability without the heavy investment
- Local APE for third party monitoring and control
- 2 or 4 pipe system
- Auto changeover
- 3 speed fan control
- Condensate and other alert options available
- Staged cooling for active dehumidification
- Filter change alert option
- 7-day programmable
- Monitor energy use from mobile app or actively manage energy use adjustments via web app
- Open ADR2.0
- Title 24 compliant

- Quick & Easy Install & Setup
- Account Setup Service Available
- Remote Thermostat Control
- **Broad System Setting Capability**
- Improve Indoor Air Quality
- Realize Energy Savings