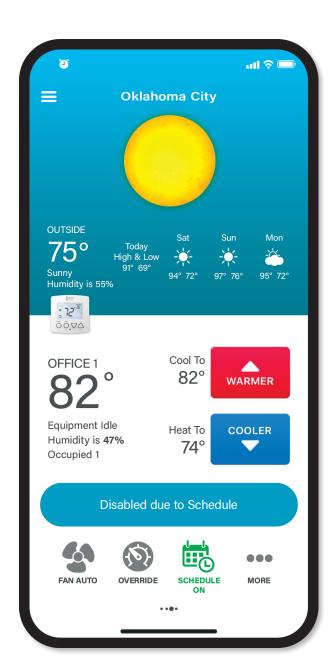

## **IEC Skyport Mobile App**

Ideal for end users, condo users, multifamily residents

Utilize the IEC Skyport Mobile App to remotely control your thermostat

- View current thermostat readings
- Adjust temperature
- Set schedules
- View alerts
- Condensate switch
- Service filter