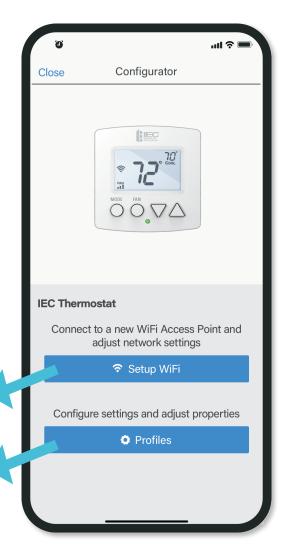

# **IEC Configurator App**

Establish Wi-Fi connection on your thermostat and create profiles for quick system configuration (Ex: 2 Pipe with Occupancy Sensor)

### **IEC Configurator App Icon**

Easily enable Wi-Fi capability on your thermostat

Create Fan Coil system profiles for fast configuration