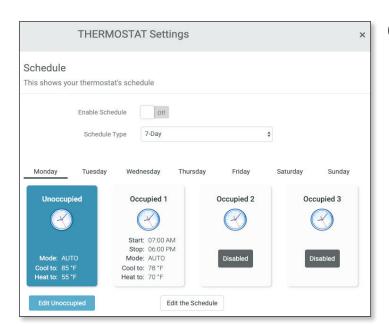

### **IEC Skyport Web App**

For set up, system/location control Ideal For: building owners, facilities management, contractors

- Set up locations to group thermostats
- Add and control multiple thermostats
- Establish general settings, alerts, permission control and more
- Adjust temperature
- Set schedules

### **Global Changes**

- Push changes globally to all selected thermostats
  - Temperature
  - Mode
  - Time period schedules
  - Holidays
- Create system profiles for quick thermostat configuration
- Create viewing/control permissions for other Skyport users