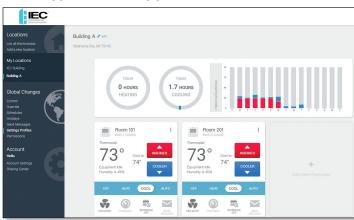

### **IEC Skyport Web App**

For set up, system/location control Ideal For: building owners, facilities management, contractors

- Set up locations to group thermostats
- Add and control multiple thermostats
- Establish general settings, alerts, permission control and more
- Adjust temperature
- Set schedules

### **Global Changes**

- Push changes globally to all selected thermostats
  - Temperature
  - Mode
  - Time period schedules
  - Holidays
- Create system profiles for quick thermostat configuration
- Create viewing/control permissions for other Skyport users